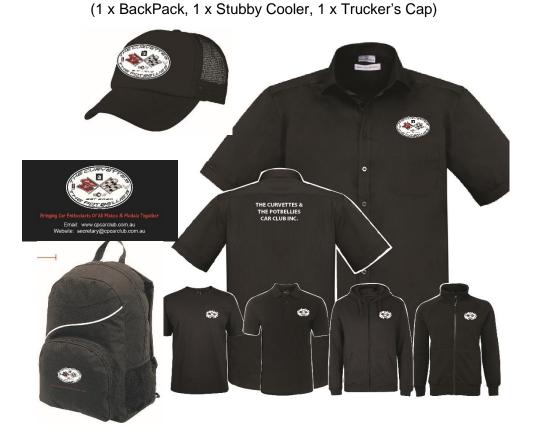

## Official Merchandise Price List 2021

Samples are available in limited sizes; Merchandise will be ordered once full payment is made. Please allow 3 weeks from date of order.

Credit Card Facilities are available, but preferred method is bank deposit. 2% Credit Card Fee will be added to price.

| Stubby Cooler                     | \$ 8.00 |
|-----------------------------------|---------|
| BackPack                          | \$20.00 |
| Trucker's Cap                     | \$20.00 |
| T-Shirt – up to 9xL               | \$30.00 |
| Polo                              | \$35.00 |
| Hoodie – up to 5xL                | \$50.00 |
| Fleecy Zip – up to 3xL            | \$60.00 |
| Dress Shirt Men's - up to 7xL     | \$65.00 |
| Dress Shirt Ladies — up to Sz. 24 | \$65.00 |
| Merch Pack                        | \$45.00 |
| // D   D   / O     O   / T        |         |